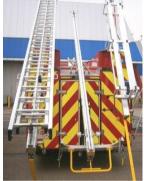

## Brief Details & Prices: of our Fire Service BSEN-1147-2010 ladders: Feb 2021

Our full Ladder range offer substantial "Whole Life Cost Saving", whilst maintaining a high level of quality, reliability and simplicity. (Some familiar items below):-

|             | reliability and simplicity. (some raminal items below):- |              |
|-------------|----------------------------------------------------------|--------------|
| 10          | 13.5mtr, Triple extension ladder complete:               | £2,999.00    |
|             | 10.5mtr, Triple extension ladder complete:               | £2,199.00    |
|             | 10.5mtr, Double extension ladder complete:               | £1,550.00    |
|             | 5.5mtr, folding roof ladder, + folding hook:             | £700.00      |
|             | 5.5mtr, Youth training / Cadet ladder:                   | £975.00      |
|             | Lifting "A frame" fittings: step & beam                  | £390.00      |
|             | 6.5mtr, Triple short extension:                          | £475.00      |
|             | 4.5mtr Double extension ladder complete                  | £290.00      |
| A Carlo and | Type-75-212 folding Telescopic, 3.1m.                    | £310.00      |
| MA          | Folding Rescue Platform, fully adjustable:               | £2,075.00    |
|             | SPECIFICATION:                                           | <b>唐</b> [4] |
|             | • 25 Year "minimum" life expectancy.                     |              |

Beam Gantries: to fit all types and sizes of ladders, also available as special builds for top Boxes & Boats etc. Our Gantries are manufactured from quality Alloy & S/Steel so do not rust, and as they operate on a roller system they operate with greater ease and more freely than the sliding type.