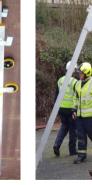

## Brief Details & Prices: of our Fire Service BSEN-1147-2010 ladders: Feb 2021

Our full Ladder range offer substantial "Whole Life Cost Saving", whilst maintaining a high level of quality, reliability and simplicity. (Some familiar items below):-

|             | reliability and simplicity. (some raminal items below):- |              |
|-------------|----------------------------------------------------------|--------------|
| 10          | 13.5mtr, Triple extension ladder complete:               | £2,999.00    |
|             | 10.5mtr, Triple extension ladder complete:               | £2,199.00    |
|             | 10.5mtr, Double extension ladder complete:               | £1,550.00    |
|             | 5.5mtr, folding roof ladder, + folding hook:             | £700.00      |
|             | 5.5mtr, Youth training / Cadet ladder:                   | £975.00      |
|             | Lifting "A frame" fittings: step & beam                  | £390.00      |
|             | 6.5mtr, Triple short extension:                          | £475.00      |
|             | 4.5mtr Double extension ladder complete                  | £290.00      |
| A Carlo and | Type-75-212 folding Telescopic, 3.1m.                    | £310.00      |
| MA          | Folding Rescue Platform, fully adjustable:               | £2,075.00    |
|             | SPECIFICATION:                                           | <b>唐</b> [4] |
|             | • 25 Year "minimum" life expectancy.                     |              |