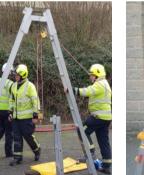

|             | reliability and simplicity. (some raminal items below):- |              |
|-------------|----------------------------------------------------------|--------------|
| 10          | 13.5mtr, Triple extension ladder complete:               | £2,999.00    |
|             | 10.5mtr, Triple extension ladder complete:               | £2,199.00    |
|             | 10.5mtr, Double extension ladder complete:               | £1,550.00    |
|             | 5.5mtr, folding roof ladder, + folding hook:             | £700.00      |
|             | 5.5mtr, Youth training / Cadet ladder:                   | £975.00      |
|             | Lifting "A frame" fittings: step & beam                  | £390.00      |
|             | 6.5mtr, Triple short extension:                          | £475.00      |
|             | 4.5mtr Double extension ladder complete                  | £290.00      |
| A Carlo and | Type-75-212 folding Telescopic, 3.1m.                    | £310.00      |
| MA          | Folding Rescue Platform, fully adjustable:               | £2,075.00    |
|             | SPECIFICATION:                                           | <b>唐</b> [4] |
|             | • 25 Year "minimum" life expectancy.                     |              |

Beam Gantries: to fit all types and sizes of ladders, also available as special builds for top Boxes & Boats etc. Our Gantries are manufactured from quality Alloy & S/Steel so do not rust, and as they operate on a roller system they operate with greater ease and more freely than the sliding type.