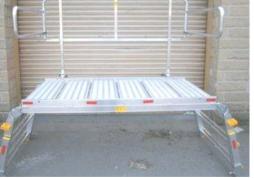

|             | reliability and simplicity. (some raminal items below):- |              |
|-------------|----------------------------------------------------------|--------------|
| 10          | 13.5mtr, Triple extension ladder complete:               | £2,999.00    |
|             | 10.5mtr, Triple extension ladder complete:               | £2,199.00    |
|             | 10.5mtr, Double extension ladder complete:               | £1,550.00    |
|             | 5.5mtr, folding roof ladder, + folding hook:             | £700.00      |
|             | 5.5mtr, Youth training / Cadet ladder:                   | £975.00      |
|             | Lifting "A frame" fittings: step & beam                  | £390.00      |
|             | 6.5mtr, Triple short extension:                          | £475.00      |
|             | 4.5mtr Double extension ladder complete                  | £290.00      |
| A Carlo and | Type-75-212 folding Telescopic, 3.1m.                    | £310.00      |
| MA          | Folding Rescue Platform, fully adjustable:               | £2,075.00    |
|             | SPECIFICATION:                                           | <b>唐</b> [4] |
|             | • 25 Year "minimum" life expectancy.                     |              |